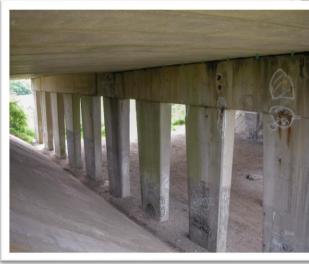

# **Project Profile:** Tipner Interchange **Project:** M275 Tipner Interchange Bridges, Portsmouth **Client:** Portsmouth City Council

**The project:** Tipner Interchange Bridges are part of the main gateway to the city of Portsmouth, supporting the M275 motorway. The interchange was designed to accommodate a grade separated junction between the M275 & Tipner, an area that was earmarked to undergo major redevelopment to form the 'key gateway' to Portsmouth. Principal Bridge Inspections highlighted leaking deck joints and patch defects in the supporting structures.

The project team, headed by Portsmouth City Council, was formed with **APA Concrete Repairs Ltd** chosen as one of the preferred partners and members of the Design Team for the E.C.I. phase of the Project. The team formed a repair & protect scheme to maintain the life of the bridges, avoiding the costlier option of demolition & rebuild.