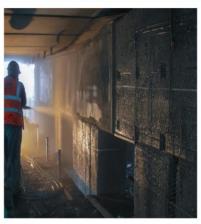

The outcome: The works were successfully completed with the ICCP System being commissioned and working well to provide ongoing protection to the support structures from

future corrosion. The deteriorated concrete was repaired, and the sprayed concrete overlay successfully encapsulated the ICCP system and provided an improved aesthetic finish.