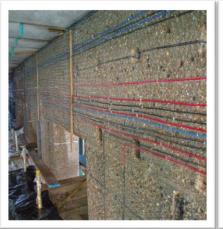

The solution: This scheme primarily involved the design, installation and commissioning of an

impressed current cathodic protection system (ICCP). A 'mesh & overlay' type ICCP system was selected by the team and installed by **APA**. Titanium mesh anode was fixed to the structure & overlaid with a 30mm thick layer of dry-sprayed concrete.