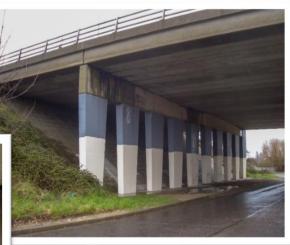

The solution: This scheme primarily involved the design, installation and commissioning of an

impressed current cathodic protection system (ICCP). A 'mesh & overlay' type ICCP system was selected by the team and installed by **APA**. Titanium mesh anode was fixed to the structure & overlaid with a 30mm thick layer of dry-sprayed concrete.

The outcome: The works were successfully completed with the ICCP System being commissioned and working well to provide ongoing protection to the support structures from

future corrosion. The deteriorated concrete was repaired, and the sprayed concrete overlay successfully encapsulated the ICCP system and provided an improved aesthetic finish.