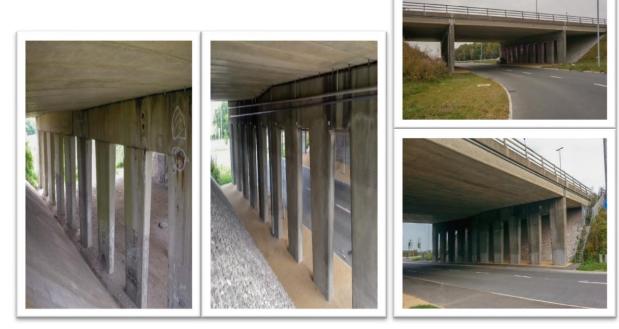

# **Project Profile:** Tipner Interchange **Project:** M275 Tipner Interchange Bridges, Portsmouth **Client:** Portsmouth City Council

**The project:** Tipner Interchange Bridges are part of the main gateway to the city of Portsmouth, supporting the M275 motorway. The interchange was designed to accommodate a grade separated junction between the M275 & Tipner, an area that was earmarked to undergo major redevelopment to form the 'key gateway' to Portsmouth. Principal Bridge Inspections highlighted leaking deck joints and patch defects in the supporting structures.